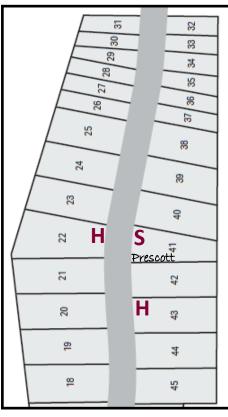

## Fairways of Jefferson 2

**Golf Drive** Jefferson, WI

| Lot #  | Lot Size  | Exposure | Price    |
|--------|-----------|----------|----------|
| Lot 18 | 16,246 SF | None     | \$84,900 |
| Lot 19 | 17,010 SF | None     | \$89,900 |
| Lot 20 | 17,772 SF | None     | \$89,900 |
| Lot 21 | 18,534 SF | None     | \$89,900 |
| Lot 22 | 21,427 SF | None     | HOLD     |
| Lot 23 | 16,616 SF | None     | \$89,900 |
| Lot 24 | 15,811 SF | None     | \$89,900 |
| Lot 25 | 15,007 SF | None     | \$89,900 |
| Lot 26 | 7,202 SF  | None     | HOLD     |
| Lot 27 | 7,002 SF  | None     | HOLD     |
| Lot 28 | 6,131 SF  | None     | HOLD     |
| Lot 29 | 5,846 SF  | None     | HOLD     |
| Lot 30 | 5,844 SF  | None     | HOLD     |
| Lot 31 | 5,515 SF  | None     | HOLD     |

| Lot #  | Lot Size  | Exposure | Price    |
|--------|-----------|----------|----------|
| Lot 32 | 5,466 SF  | None     | HOLD     |
| Lot 33 | 5,623 SF  | None     | HOLD     |
| Lot 34 | 6,012 SF  | None     | HOLD     |
| Lot 35 | 6,219 SF  | None     | HOLD     |
| Lot 36 | 6,060 SF  | None     | HOLD     |
| Lot 37 | 6,395 SF  | None     | HOLD     |
| Lot 38 | 13,769 SF | None     | \$89,900 |
| Lot 39 | 15,136 SF | None     | \$89,900 |
| Lot 40 | 16,476 SF | None     | \$89,900 |
| Lot 41 | 14,266 SF | None     | SOLD     |
| Lot 42 | 17,251 SF | None     | \$89,900 |
| Lot 43 | 17,153 SF | None     | HOLD     |
| Lot 44 | 17,055    | None     | \$89,900 |
| Lot 45 | 16,963    | None     | \$84,900 |

## **Available Lots!**

AVAILABLE (

looshomes.com

Built With the Family In Mind.

S = SOLD

920-699-3787