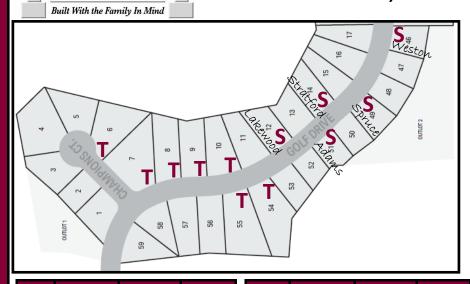

## BUILT WITH Your Family IN MIND Fairways of Jefferson 1

**Golf Drive & Champions Court** Jefferson, WI

| Lot # | Lot Size  | Exposure | Price    |
|-------|-----------|----------|----------|
| Lot 1 | 12,334 SF | None     | \$78,900 |
| Lot 2 | 10,200 SF | None     | \$79,900 |
| Lot 3 | 14,424 SF | None     | \$84,900 |
| Lot 4 | 24,410 SF | None     | \$89,900 |
| Lot 5 | 15,780 SF | None     | \$89,900 |
| Lot 6 | 20,352 SF | ТН       | \$89,900 |
| Lot 7 | 24,667 SF | TH       | \$89,900 |
| Lot 8 | 17,312 SF | ТН       | \$89,900 |
| Lot 9 | 15,529 SF | TH       | \$89,900 |

| Lot#   | Lot Size  | Exposure | Price    |
|--------|-----------|----------|----------|
| Lot 10 | 16,367 SF | TH       | \$89,900 |
| Lot 11 | 14,868 SF | None     | \$84,900 |
| Lot 12 | 11,896 SF | None     | SOLD     |
| Lot 13 | 11,499 SF | None     | \$84,900 |
| Lot 14 | 12,908 SF | None     | SOLD     |
| Lot 15 | 11,857 SF | None     | \$84,900 |
| Lot 16 | 13,402 SF | None     | \$84,900 |
| Lot 17 | 12,697 SF | None     | \$79,900 |
| Lot 46 | 11,578 SF | None     | SOLD     |

| Lot#   | Lot Size  | Exposure | Price    |
|--------|-----------|----------|----------|
| Lot 47 | 10,878 SF | None     | \$84,900 |
| Lot 48 | 10,878 SF | None     | \$84,900 |
| Lot 49 | 11,174 SF | None     | SOLD     |
| Lot 50 | 10,202 SF | None     | \$84,900 |
| Lot 51 | 10,097 SF | None     | SOLD     |
| Lot 52 | 10,019 SF | None     | \$79,900 |
| Lot 53 | 11,601 SF | None     | \$79,900 |
| Lot 54 | 23,677 SF | тн       | \$89,900 |
| Lot 55 | 24,333 SF | ТН       | \$89,900 |
| Lot 56 | 16,406 SF | None     | \$84,900 |
| Lot 57 | 16,519 SF | None     | \$84,900 |
| Lot 58 | 12,402 SF | None     | \$79,900 |
| Lot 59 | 13,852 SF | None     | \$78,900 |

## **Available Lots!**

AVAILABLE 📛

looshomes.com

S = SOLD

920-699-3787