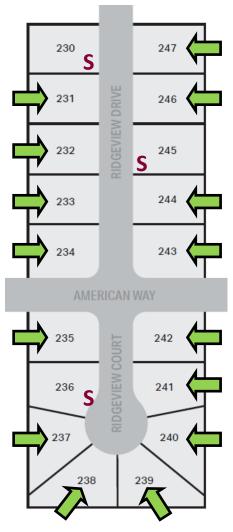

## Brookstone Meadows VIII

Ridgeview Drive Lake Mills, WI

| Lot #   | Lot Size  | Exposure | Price     |
|---------|-----------|----------|-----------|
| Lot 230 | 12,845 SF | None     | SOLD      |
| Lot 231 | 12,826 SF | None     | \$99,990  |
| Lot 232 | 12,826 SF | None     | \$99,990  |
| Lot 233 | 12,826 SF | None     | \$99,990  |
| Lot 234 | 13,489 SF | None     | \$99,990  |
| Lot 235 | 12,426 SF | None     | \$99,990  |
| Lot 236 | 12,230 SF | None     | SOLD      |
| Lot 237 | 12,306 SF | None     | \$99,990  |
| Lot 238 | 13,536 SF | None     | \$104,990 |
| Lot 239 | 13,571 SF | None     | \$104,990 |
| Lot 240 | 12,365 SF | None     | \$104,990 |
| Lot 241 | 12,143 SF | None     | \$99,990  |
| Lot 242 | 12,415 SF | None     | \$99,990  |
| Lot 243 | 13,527 SF | None     | \$99,990  |
| Lot 244 | 12,823 SF | None     | \$99,990  |
| Lot 245 | 12,823 SF | None     | SOLD      |
| Lot 246 | 12,823 SF | None     | \$99,990  |
| Lot 247 | 12,823 SF | None     | \$99,990  |

## **Available Lots!**

**AVAILABLE** 

looshomes.com

HOMES
Built With the Family In Mind.

S = SOLD

920-699-3787