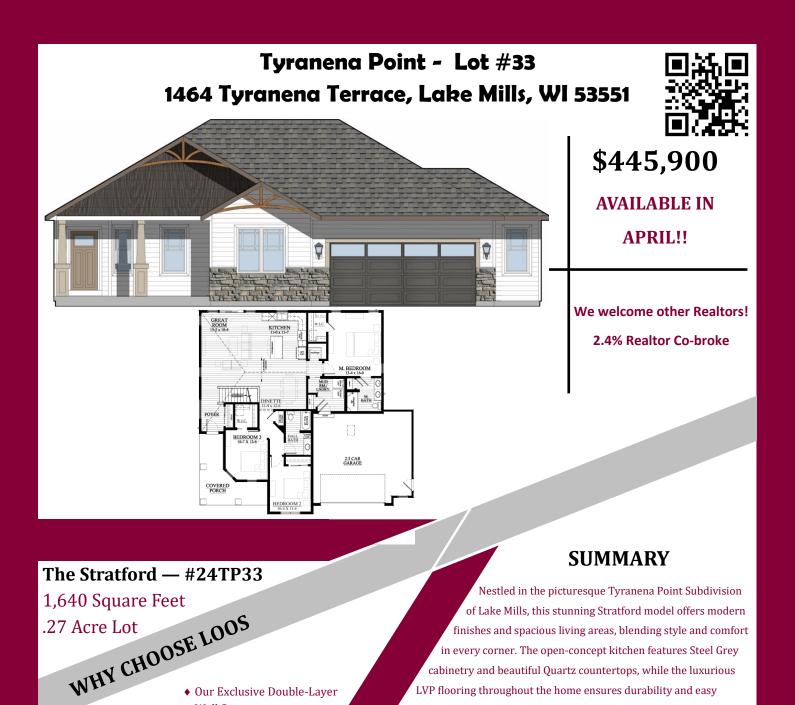

- Steel Grey Cabinetry
- ♦ LVP Flooring
- Cathedral Ceilings
- Quartz Countertops
- ♦ 3 Bedrooms and 2 Baths
- Covered Front Porch
- ◆ 1,640 Sq Ft
- ♦ Lot 33: .27 Acre
- Call/Text/Email Listing Agent: ♦ 2.5 Car Garage

home

All Loos Homes are Focus on Energy Tested & Certified and exceed the Wisconsin Green-Built<sup>™</sup> Standards!

cabinetry and beautiful Quartz countertops, while the luxurious LVP flooring throughout the home ensures durability and easy

maintenance. The soaring cathedral ceilings create an open, airy

atmosphere, and the covered front porch offers the perfect space for you

to unwind and relax. Perfectly combining modern amenities with the charm