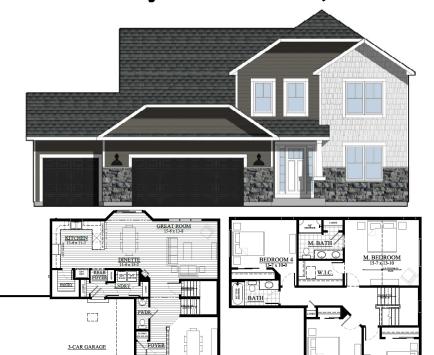

## The Adams — #24TP12

2,179 Square Feet

.23 Acre Lot

WHY CHOOSE LOOS

- ♦ Spacious kitchen w/ Walk-in Pantry
- ◆ Twilight Cabinets
- ♦ Quartz Countertops
- 4 Bedrooms and 2.5 **Baths**
- ♦ 2,179 Sq Ft
- ♦ Lot 12: .22 Acre
- ♦ 3 Car Garage
- Call Text Email Listing Agent: ♦ Cathedral Ceiling in

## **SUMMARY**

Introducing the Adams Model, your new construction dream home in our beautiful Tyranena Point Subdivision in Lake Mills. This open-concept gem features a flex room. Enjoy modern elegance with quartz countertops, a spacious master suite complete with a walk-in closet and private master bathroom, and the convenience of main floor laundry. Experience the pinnacle of comfort and style in this remarkable new construction home with stone features at the front elevation for a more exuberant curb appeal. This home has an oversized 3 car garage for all your storage needs! Please Call/Text/Email Deanne Welper see contact info below!