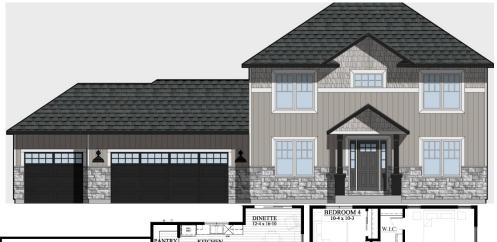

## Scott Farms - Lot #12 Cletus Street, Cambridge, WI 53523

\$489,900

**AVAILABLE IN** APRIL!!

We welcome other Realtors at Loos Custom Homes!

## The Hayward — #24SF12

2,029 Square Feet

.31 Acre Lot

WHY CHOOSE LOOS

- ♦ Steel Grey Cabinetry
- ♦ Large Kitchen Island
- ♦ Large Kitchen Pantry
- ♦ Quartz Countertops
- ♦ 4 Bedrooms and 2.5 **Baths**
- ♦ Office Space
- ♦ 2,029 Sq Ft
- ♦ Lot 12: .31 Acre

## **SUMMARY**

The Hayward model in the Scott Farms subdivision of Cambridge is an impressive and spacious home, offering 4 bedrooms along with an additional office space. Its thoughtfully designed layout features generous living and dining areas that seamlessly connect to the open kitchen, which includes a large island, quartz countertops, and a roomy walk-in pantry. For added convenience, the first-floor laundry room is conveniently located off the rear foyer. The 3-car garage provides ample storage, making this home an ideal choice for families looking for both comfort and functionality! Call/Text/Email Deanne Welper see contact info below!