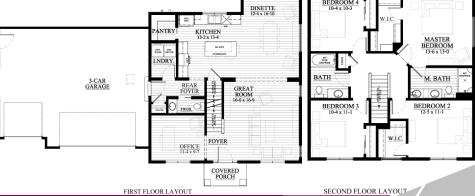

## The Hayward — #24SF12

2,029 Square Feet

.31 Acre Lot

WHY CHOOSE LOOS

- ♦ Steel Grey Cabinetry
- ♦ Large Kitchen Island
- ♦ Large Kitchen Pantry
- ♦ Quartz Countertops
- ♦ 4 Bedrooms and 2.5 **Baths**
- ♦ Office Space
- ♦ 2,029 Sq Ft
- ♦ Lot 12: .31 Acre

## **SUMMARY**

The Hayward model in the Scott Farms subdivision of Cambridge is an impressive and spacious home, offering 4 bedrooms along with an additional office space. Its thoughtfully designed layout features generous living and dining areas that seamlessly connect to the open kitchen, which includes a large island, quartz countertops, and a roomy walk-in pantry. For added convenience, the first-floor laundry room is conveniently located off the rear foyer. The 3-car garage provides ample storage, making this home an ideal choice for families looking for both comfort and functionality! Call/Text/Email Deanne Welper see contact info below!