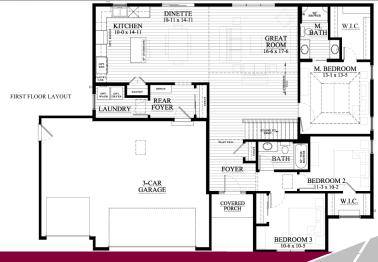

## The Spruce — #24FJ49

1,694 Square Feet

.26 Acre Lot

WHY CHOOSE LOOS

- ◆ Steel Grey Cabinetry
- ♦ Quartz Countertops
- ♦ LVP Flooring
- ♦ Natural Lighting
- ♦ 3 Bedrooms and 2 Baths
- ♦ High Ceilings
- ♦ 1,694 Sq Ft
- ♦ Lot 49 .26 Acre
- ♦ 3 Car Garage

## **SUMMARY**

The Spruce model in the Fairways of Jefferson subdivision is truly a stunning option! With its sleek steel grey cabinetry and elegant quartz countertops, it boasts a contemporary feel. The LVP flooring adds both durability and style, while the high ceilings and natural lighting create a warm and inviting atmosphere. The three bedrooms and two baths provide plenty of space for comfort and privacy. It's a great choice for anyone looking for modern living in a picturesque setting! Are you interested in more details about the model or the subdivision? Call/Text/Email Deanne Welper, see contact info