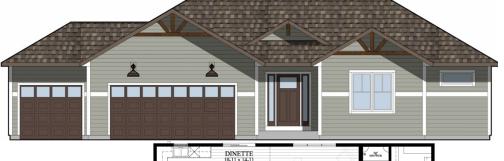

## Fairways of Jefferson - Lot #49 754 Golf Drive, Jefferson, WI 53549

\$449,900

**AVAILABLE IN** APRIL!!

We welcome other Realtors! 2.4% Realtor Co-broke

## The Spruce — #24FJ49

1,694 Square Feet

.26 Acre Lot

WHY CHOOSE LOOS

- ◆ Steel Grey Cabinetry
- ♦ Quartz Countertops
- ♦ LVP Flooring
- ♦ Natural Lighting
- ♦ 3 Bedrooms and 2 Baths
- ♦ High Ceilings
- ♦ 1,694 Sq Ft
- ♦ Lot 49 .26 Acre
- ♦ 3 Car Garage

## **SUMMARY**

The Spruce model in the Fairways of Jefferson subdivision is truly a stunning option! With its sleek steel grey cabinetry and elegant quartz countertops, it boasts a contemporary feel. The LVP flooring adds both durability and style, while the high ceilings and natural lighting create a warm and inviting atmosphere. The three bedrooms and two baths provide plenty of space for comfort and privacy. It's a great choice for anyone looking for modern living in a picturesque setting! Are you interested in more details about the model or the subdivision? Call/Text/Email Deanne Welper, see contact info