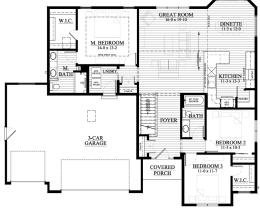

## The Weston — #24FJ46

1,618 Square Feet

.27 Acre Lot

WHY CHOOSE LOOS

- ♦ Natural Lighting
- ♦ Quartz Countertops
- ♦ 3 Bedrooms and 2 **Baths**
- ♦ LVP Flooring
- ♦ High Ceilings
- ♦ 1,618 Sq Ft
- ♦ Lot 46: .27 Acre
- ♦ 3 Car Garage

## **SUMMARY**

Experience the perfect blend of modern design and practicality in the brand new Jefferson Fairways subdivision in Jefferson. The brand-new Weston model offers an inviting, lightfilled space with elegant quartz countertops and stylish LVP flooring throughout. Featuring 3 spacious bedrooms, 2 bathrooms, and 1,618 sq ft of living area, this home is ideal for both relaxation and entertaining. Enjoy the soaring ceilings, a roomy 3-car garage, and the added bonus of a .27-acre lot. Make this stunning home yours today, where comfort and style come together! Call/Text/Email Deanne Welper, see contact info below!