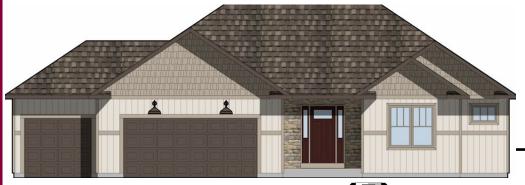

## Jefferson Fairways - Lot #46 702 Golf Drive, Jefferson, WI 53549

**AVAILABLE IN** MAY!!

We welcome other Realtors

at Loos Custom Homes!

## The Weston — #24FJ46

1,618 Square Feet

.27 Acre Lot

WHY CHOOSE LOOS

- ♦ Natural Lighting
- ♦ Quartz Countertops
- ♦ 3 Bedrooms and 2 **Baths**
- ♦ LVP Flooring
- ♦ High Ceilings
- ♦ 1,618 Sq Ft
- ♦ Lot 46: .27 Acre
- ♦ 3 Car Garage

## **SUMMARY**

Experience the perfect blend of modern design and practicality in the brand new Jefferson Fairways subdivision in Jefferson. The brand-new Weston model offers an inviting, lightfilled space with elegant quartz countertops and stylish LVP flooring throughout. Featuring 3 spacious bedrooms, 2 bathrooms, and 1,618 sq ft of living area, this home is ideal for both relaxation and entertaining. Enjoy the soaring ceilings, a roomy 3-car garage, and the added bonus of a .27-acre lot. Make this stunning home yours today, where comfort and style come together! Call/Text/Email Deanne Welper, see contact info below!