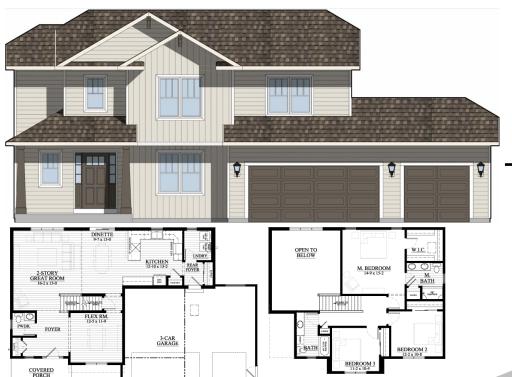

## Brookstone Meadows - Lot #221 430 Crestview Lane, Lake Mills, WI 53551

\$479,900

**AVAILABLE IN** APRIL!!

We welcome other Realtors at Loos Custom Homes!

FIRST FLOOR LAYOUT

2,020 Square Feet

.28 Acre Lot

WHY CHOOSE LOOS

The Medford — #24BM221

- ♦ 2-Story Great Room
- ♦ Quartz Countertops
- ♦ LVP Flooring
- ♦ 3 Bedrooms and 2.5 **Baths**
- ♦ First-Floor Flex Room
- ♦ First-Floor Laundry
- ♦ 2,020 Sq Ft
- ♦ Lot 221: .28 Acre
- Call | Text | Email Listing Agent:

## **SUMMARY**

Welcome to The Medford in Brookstone Meadows! Nestled in the beautiful Brookstone Meadows subdivision, The Medford offers the perfect blend of comfort and style. This stunning home boasts a spacious 2story great room, ideal for both entertaining and relaxing. The first-floor flex room provides versatile space—perfect for an office, playroom, or additional living area. Convenience is key with the first-floor laundry room just off the 3-car garage, making everyday tasks a breeze. The patio door off the dining room opens up possibilities for future deck or patio expansion, adding even more outdoor living space. Come see this beautiful new construction home and envision your future here! Call/Text/Email Deanne Welper, see contact info below!

SECOND FLOOR LAYOUT

All Loos Homes are Focus on Energy Tested & Certified and exceed the Wisconsin Green-Built™ Standards!

**DEANNE WELPER** 

(262) 352-1654 or Deanne@looshomes.com