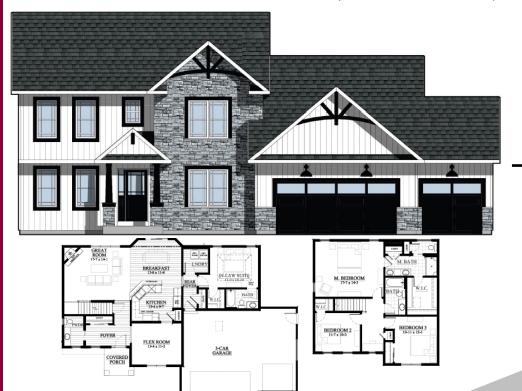

## The Cambridge — #24PCR254

2,251 Square Feet

.28 Acre Lot

WHY CHOOSE LOOS

- ♦ Quartz Countertops
- ♦ 4 Bedrooms and 3.5 **Baths**
- ♦ First Floor In-Law Suite
- ◆ 2,251 Sq Ft
- ♦ Lot 254: .28 Acre
- ♦ 3 Car Garage
- Call Text Email Listing Agent:

## **SUMMARY**

Ready in March, this new Cambridge home has everything your family needs! Located in the highlysought Prairie Creek Subdivision of Oconomowoc, WI, this two-story design features a first-floor In-Law Suite along with a spacious kitchen with quartz countertops, perfect for entertaining. The stone surrounded-gas fireplace makes for a cozy atmosphere, perfect for relaxation. The master suite boasts a massive walk-in closet, and the spacious 3 car garage also offers additional storage. This beautiful home offers the best of everything, providing modern living in a beautiful neighborhood! Call/ Text/Email Ryan Prellwitz, see contact info below!