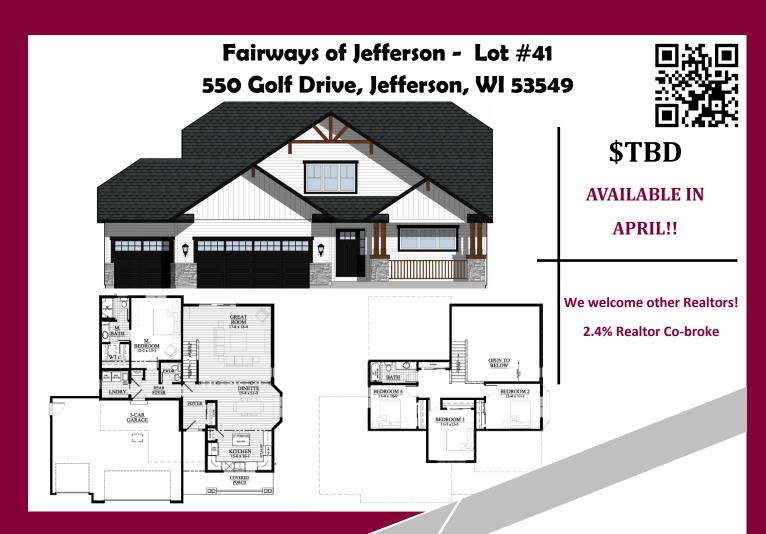

## **SUMMARY**

The Prescott — #24FJ41 2,045 Square Feet WHY CHOOSE LOOS .33 Acre Lot

- Quartz Countertops
- First Floor Master Suite
- High Ceilings
- ♦ 4 Bedrooms and 2.5 Baths
- High Ceilings
- ♦ 2,045 Sq Ft
- ♦ Lot 41:.33 Acre
- Call/Text/Email Listing Agent:

- Our Exclusive Double-Layer Wall System
- Double Hung Alliance Windows (Limited Lifetime Warranty)
- 1 Year Builder, 10 Year Structural, & 30 Year Dry Basement
- Warranties

**DEANNE WELPER** 

The Prescott model in the Fairways of Jefferson subdivision, ideally situated next to the Jefferson Golf Course, features stunning quartz countertops and a convenient first-floor master suite. With its impressive high ceilings, this home includes 4 spacious bedrooms and 2.5 baths, seamlessly blending style and functionality. Whether you're hosting gatherings or enjoying a peaceful night in, the Prescott model provides a warm and elegant atmosphere perfect for contemporary living. Call/Text/Email Deanne Welper, see contact info below!