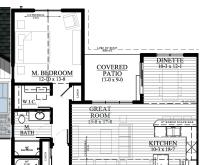

## The Villas — #24CP12A

1,538 Square Feet

.14 Acre Lot

WHY CHOOSE LOOS

- ◆ Two Tone Cabinetry
- ♦ Large Kitchen Island w/ Walk-in Pantry
- ♦ Upgraded Lighting/ **Plumbing Fixtures**
- ♦ 3 Bedrooms and 2 **Baths**
- ♦ 1,538 Sq Ft
- ♦ Lot 12A: .14 Acre
- ♦ 2 Car Garage

## **SUMMARY**

Nestled in the picturesque Conservancy Place Subdivision, an exciting opportunity awaits in the form of a brand new "Ranch Villa" home. This beautiful property combines modern design with thoughtful features that will make it the perfect place to call home. The open floor plan seamlessly connects the kitchen to the living spaces, creating an inviting atmosphere for family and friends to gather, especially with the oversized island! The master suite offers a private retreat with a spacious walk-in closet, ensuring that you have all the storage space you need. Added egress window for expansion! Please Call/Text/Email Deanne Welper, see contact info below!