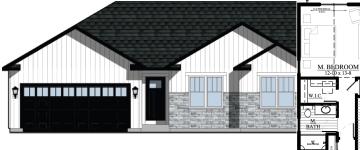

## Conservancy Place - Lot #12A 307 E. Washington Street, Jefferson, WI 53549

\$359,900

**AVAILABLE IN JANUARY!!** 

BDRM. 2 2-CAR GARAGE

We welcome other Realtors! 2.4% Realtor Co-broke

## The Villas — #24CP12A

1,538 Square Feet

.14 Acre Lot

WHY CHOOSE LOOS

- ◆ Two Tone Cabinetry
- ♦ Large Kitchen Island w/ Walk-in Pantry
- ♦ Upgraded Lighting/ **Plumbing Fixtures**
- ♦ 3 Bedrooms and 2 **Baths**
- ♦ 1,538 Sq Ft
- ♦ Lot 12A: .14 Acre
- ♦ 2 Car Garage

## **SUMMARY**

Nestled in the picturesque Conservancy Place Subdivision, an exciting opportunity awaits in the form of a brand new "Ranch Villa" home. This beautiful property combines modern design with thoughtful features that will make it the perfect place to call home. The open floor plan seamlessly connects the kitchen to the living spaces, creating an inviting atmosphere for family and friends to gather, especially with the oversized island! The master suite offers a private retreat with a spacious walk-in closet, ensuring that you have all the storage space you need. Added egress window for expansion! Please Call/Text/Email Deanne Welper, see contact info below!