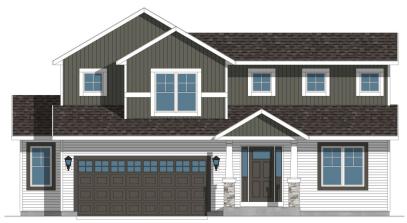

## Hepp Heights—Lot #46

906 Ridge Court, Watertown, WI 53094

The Shelby — 22HH46 1,970 Square Feet

\$364,900

**AVAILABLE NOW!** 

Listing Agent:

Mike Trudell

mket@looshomes.com
(262)719-9378

We welcome other Realtors - 2.4% Realtor Co-broke

435 Village Walk Lane Johnson Creek, Wisconsin 53038

> Office: 920-699-3787 Office Fax: 920-699-7202

Ready for you to make this house your home in July, this beautiful Shelby covers ALL the bases! You will love the vaulted ceiling with tons of natural light when relaxing in the adjoining Great Room. The spacious kitchen with island & walk in pantry includes beautiful steel grey cabinets. The master suite offers a large WIC and private bath with dual vanity. A main floor office or study space is an added bonus! The 2.5 car garage has plenty of extra storage space! Beautiful Hepp Heights subdivision has a wonderful rural feeling. This wonderful house for your family....just might be the one you have been waiting for!