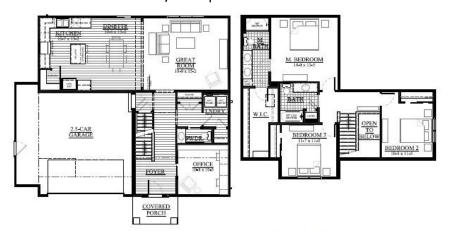

SECOND FLOOR LAYOUT

## Give Mike Trudell a call for more information.

• 3 Bedrooms/2.5 Bathrooms

FIRST FLOOR LAYOUT

- Lot 46: .21 Acres
- Main Floor Office
- Pantry and kitchen Island
- 2.5 Car Garage
- Main Floor laundry

- Double Hung Alliance Windows (Limited Lifetime Warranty)
- One year Builder's Warranty
- 10 Year Structural Warranty
- 30 Year Dry Basement Guarantee
- Our Exclusive Double-Layer Wall System